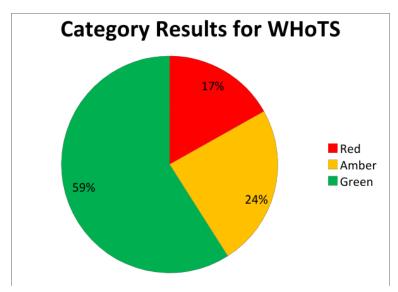

t)            | 12                           | 3    |
| SCOTSS (Scotland)             | 10                           | 5    |
| SWERCOTS (South West England) | 12                           | 3    |
| TSEM (East Midlands)          | 6                            | 5    |
| TSNW (North West)             | 21                           | 9    |
| TSSE (South East)             | 8                            | 4    |
| WhoTS (Wales)                 | 10                           | 11   |
| Yorkshire & Humber            | 9                            | 7    |





Page **1** of **4** 

Appendix 1 – CitA Review September 2017 – regional case breakdown







Appendix 1 – CitA Review September 2017 – regional case breakdown







Appendix 1 – CitA Review September 2017 – regional case breakdown