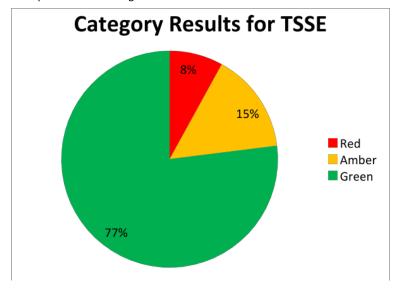

ast)            | 12                           | 3    |
| SCOTSS (Scotland)             | 10                           | 5    |
| SWERCOTS (South West England) | 12                           | 3    |
| TSEM (East Midlands)          | 6                            | 5    |
| TSNW (North West)             | 21                           | 9    |
| TSSE (South East)             | 8                            | 4    |
| WhoTS (Wales)                 | 10                           | 11   |
| Yorkshire & Humber            | 9                            | 7    |





Page **1** of **4** 

Appendix 1 – CitA Review September 2017 – regional case breakdown







Appendix 1 – CitA Review September 2017 – regional case breakdown







Appendix 1 – CitA Review September 2017 – regional case breakdown