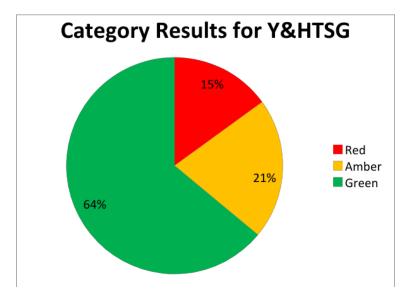

| 12                           | 3    |
| SCOTSS (Scotland)             | 10                           | 5    |
| SWERCOTS (South West England) | 12                           | 3    |
| TSEM (East Midlands)          | 6                            | 5    |
| TSNW (North West)             | 21                           | 9    |
| TSSE (South East)             | 8                            | 4    |
| WhoTS (Wales)                 | 10                           | 11   |
| Yorkshire & Humber            | 9                            | 7    |





Page **1** of **4** 

Appendix 1 – CitA Review September 2017 – regional case breakdown







Appendix 1 – CitA Review September 2017 – regional case breakdown







Appendix 1 – CitA Review September 2017 – regional case breakdown