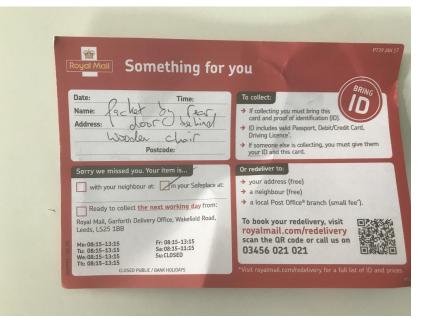

#### **Royal Mail: Sorry we missed you (P739)**

| About your item(s): Total number of items Letter Parcel Royal Mail Special Delivery Guaranteed Royal Mail Tracked Royal Mail Signed For® International - signature required Other Perishable item                                                                                                                                             | Please note, if ticked:  This was an attempt to redeliver as you requested. The date/time on the front of this card is when we attempted delivery. We couldn't leave this card then due to restricted access. Item reference number(s): |
|-----------------------------------------------------------------------------------------------------------------------------------------------------------------------------------------------------------------------------------------------------------------------------------------------------------------------------------------------|-----------------------------------------------------------------------------------------------------------------------------------------------------------------------------------------------------------------------------------------|
| We were unable to deliver because a signature is required. it's too large for your letterbox.                                                                                                                                                                                                                                                 | Delivery officer's initials Duty No                                                                                                                                                                                                     |
| Note: we keep items for 18 calendar days before returning to sender.                                                                                                                                                                                                                                                                          | If you are deaf or hard-of-hearing and have access to<br>a Textphone you can contact us on 03456 000 606.                                                                                                                               |
| *Royal Mail Special Delivery Guaranteed and International items<br>requiring a signature can't be redelivered to a neighbour's addre<br>www.royalmail.com<br>Royal Mail Group Cateforn, and Royal Mail Signed For are trade marks of Royal Mail Group<br>Royal Mail Group Ltd. registered in England and Wales, number 4318203, registered of | SS.                                                                                                                                                                                                                                     |