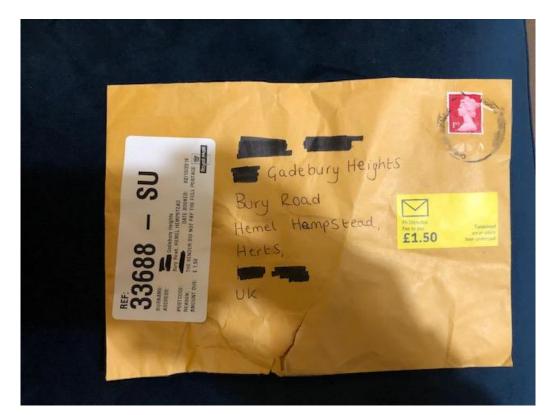

ck if there's Post Restante where you're going .
- Any mail posted in the UK is kept for you in your chosen Post Office for up to two weeks. Anything posted from overseas is kept for one month.



Where are you off to? Collect your mail from the local Post Office

#### FIND A BRANCH >

## **Royal Mail: Keepsafe**



#### We will keep your mail safe until you're home

A Keepsafe will help keep your home and identity safe by letting us hold onto your mail in our secure premises while you're away. As soon as you get home, notify us and we'll deliver your mail to your home address.

It's easy to apply for a Keepsafe online and we will get you set up as soon as we can, though it could take as long as five days.

## **Royal Mail: Return to sender**



### **Royal Mail: Fee to pay (surcharge)**



## **Royal Mail: Redirection**



### **Prohibitions and restrictions leaflet**

#### What can I send?

Poisons, toxic liquids, solids and gases (including substances that are liable to cause death or injury is availabled or by skin contact, including arsenic, cyaride, fuortier, rat poison)

UK Int.

#### Prescription medicines and drugs sent for scientific er medical purposes (toix:, flammable)

(table): Rhomaski or totek ald Naminasia Packaging guadence: Imne packaging can be blister packaging guadence: Imne packaging can be blister packaging guadence: Imne packaging can be blister of loadia gue to Stom Net quantify and yang packing the exceed Stom/HSOB, Medicines must be security closed and placed in a scale polyhenhe bag (tri rupack) or siftproof container (for solida). Must be tight