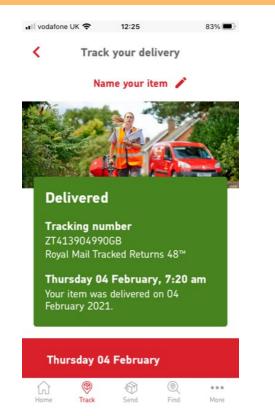

|                                                                                |  |



## **Royal Mail - certificate of posting and receipt from post office**



## Royal Mail certificate of posting -Special Delivery by 1pm



## **Royal Mail certificate of posting -Tracked returns**



## **Royal Mail Click and Drop proof of posting - 1st class**



## **Royal Mail proof of delivery**



## **Royal Mail: Articles for the Blind**



## **Royal Mail: Redirection**

| Royal Mail            | Track your item