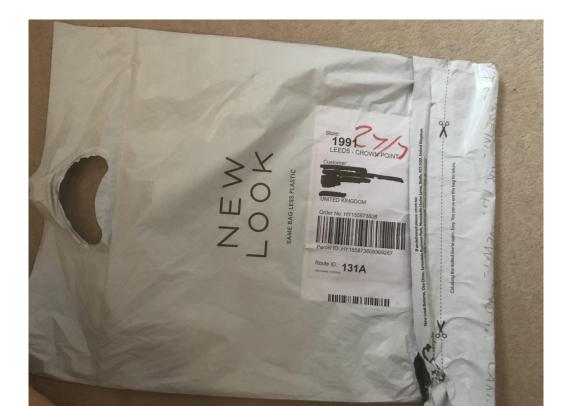

mazon hub









## **Companies involved in delivery journey**

















## **Delivery charges**

### **Delivery speed and location affect cost**



#### Shipping method

| 0 | Free Delivery DPD 48 Hour       | Free  |
|---|---------------------------------|-------|
|   | Mainland UK DPD 48 Hour         | £5.00 |
|   | Highlands & Islands DPD 48 Hour | £6.41 |
|   | Northern Island DPD 48 Hour     | £6.41 |
|   | Channel Islands DPD 48 Hour     | £7.26 |
|   |                                 |       |
|   | Continue to payment             |       |
|   | Continue to payment             |       |
|   |                                 |       |

## **Retailer deliveries to customer**

# Retailer delivery to customer via courier





#### **Retailer delivery to customer via store**



## Returns

# Free return to retailer via delivery company



# Free return to retailer via courier - proof of return





#### Free return to retailer via courier proof of return



Text Message Today 14:07

UPS https://www.ups.com/su/ r1nWtqPU Your package was dropped off at WOOD LANE STORE on 01/02/2021 14:06. Text STOP to Stop.



# Free return to retailer via courier - proof of packaging



#### Free return to retailer via Royal Mail





## Free return to retailer via Royal Mail proof of packaging and posting





# Return to retailer - proof of courier collection from consumer

| the parcel people                                                                                                           |