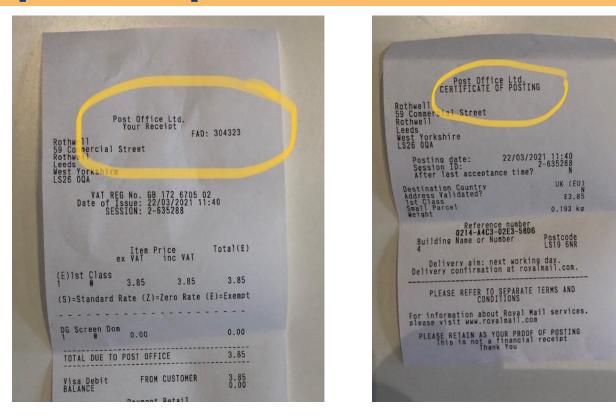

|                                                                                |  |



## **Royal Mail - certificate of posting and receipt from post office**



## Royal Mail certificate of posting -Special Delivery by 1pm



## **Royal Mail certificate of posting -Tracked returns**



## **Royal Mail Click and Drop proof of posting - 1st class**



## **Royal Mail proof of delivery**



## **Royal Mail: Articles for the Blind**



## **Royal Mail: Redirection**

| Royal Mail            | Track your item