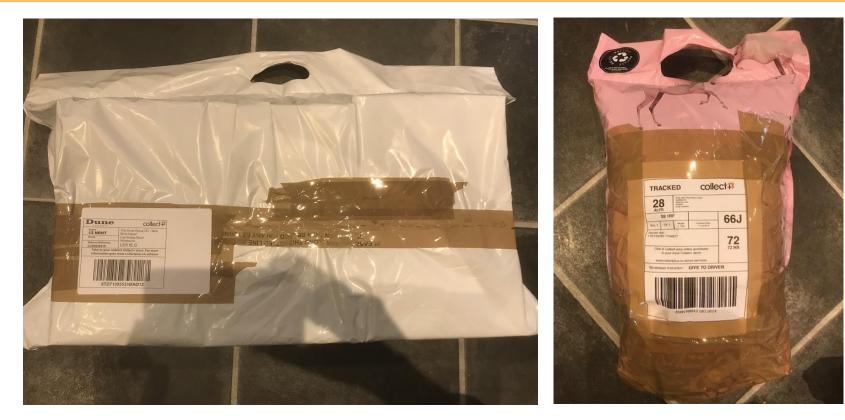

8 Hour     | £6.41 |
|   | Channel Islands DPD 48 Hour     | £7.26 |
|   |                                 |       |
|   | Continue to payment             |       |
|   | Continue to payment             |       |
|   |                                 |       |

## **Retailer deliveries to customer**

# Retailer delivery to customer via courier





#### **Retailer delivery to customer via store**



## Returns

# Free return to retailer via delivery company



# Free return to retailer via courier - proof of return





#### Free return to retailer via courier proof of return



Text Message Today 14:07

UPS https://www.ups.com/su/ r1nWtqPU Your package was dropped off at WOOD LANE STORE on 01/02/2021 14:06. Text STOP to Stop.



# Free return to retailer via courier - proof of packaging



#### Free return to retailer via Royal Mail





## Free return to retailer via Royal Mail proof of packaging and posting





# Return to retailer - proof of courier collection from consumer

| the parcel people                                                                                                           |                                                                                                                                                                       |
|-----------------------------------------------------------------------------------------------------------------------------|-----------------------------------------------------------------------------------------------------------------------------------------------------------------------|
| Your rec