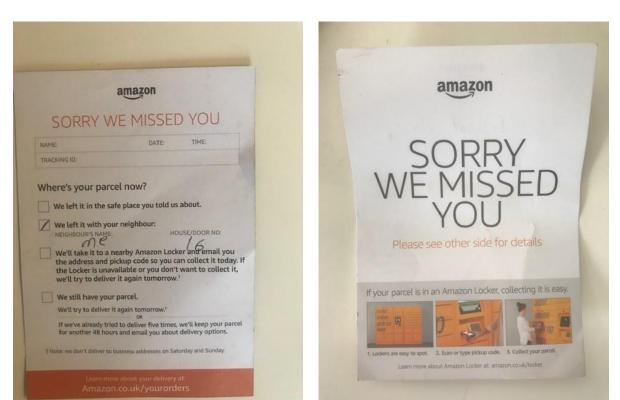

## Sorry we missed you

#### **Royal Mail: Sorry we missed you (P739)**

| About your item(s): Total number of items Letter Parcel Royal Mail Special Delivery Guaranteed Royal Mail Tracked Royal Mail Signed For® International - signature required Other Perishable item                                                                                                                                             | Please note, if ticked:  This was an attempt to redeliver as you requested. The date/time on the front of this card is when we attempted delivery. We couldn't leave this card then due to restricted access. Item reference number(s): |
|-----------------------------------------------------------------------------------------------------------------------------------------------------------------------------------------------------------------------------------------------------------------------------------------------------------------------------------------------|-----------------------------------------------------------------------------------------------------------------------------------------------------------------------------------------------------------------------------------------|
| We were unable to deliver because a signature is required. it's too large for your letterbox.                                                                                                                                                                                                                                                 | Delivery officer's initials Duty No                                                                                                                                                                                                     |
| Note: we keep items for 18 calendar days before returning to sender.                                                                                                                                                                                                                                                                          | If you are deaf or hard-of-hearing and have access to<br>a Textphone you can contact us on 03456 000 606.                                                                                                                               |
| *Royal Mail Special Delivery Guaranteed and International items<br>requiring a signature can't be redelivered to a neighbour's addre<br>www.royalmail.com<br>Royal Mail Group Cateforn, and Royal Mail Signed For are trade marks of Royal Mail Group<br>Royal Mail Group Ltd. registered in England and Wales, number 4318203, registered of | SS.                                                                                                                                                                                                                                     |