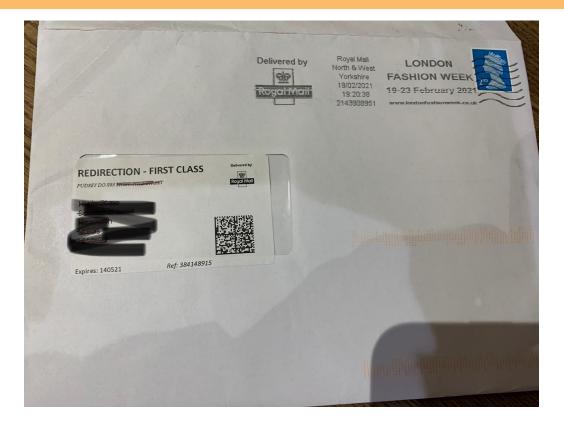

## **Royal Mail: Redirection**

| Royal Mail            | Track your item                                                                                                                                                                                                                                                                                                                                                                                                                                                                                                                                                                                                                                                                                                                                                                                                                                                                                                                                                                                                                                                                                                                                                                                                                                                                                                                                                                                                                                                                                                                                                                                                                                                                                                                                                                                                                                                                                                                                                                                                                                                                                                                     | Find a postcode | Get a price | Redelivery | Pay a fee | Search           | Q |
|-----------------------|-------------------------------------------------------------------------------------------------------------------------------------------------------------------------------------------------------------------------------------------------------------------------------------------------------------------------------------------------------------------------------------------------------------------------------------------------------------------------------------------------------------------------------------------------------------------------------------------------------------------------------------------------------------------------------------------------------------------------------------------------------------------------------------------------------------------------------------------------------------------------------------------------------------------------------------------------------------------------------------------------------------------------------------------------------------------------------------------------------------------------------------------------------------------------------------------------------------------------------------------------------------------------------------------------------------------------------------------------------------------------------------------------------------------------------------------------------------------------------------------------------------------------------------------------------------------------------------------------------------------------------------------------------------------------------------------------------------------------------------------------------------------------------------------------------------------------------------------------------------------------------------------------------------------------------------------------------------------------------------------------------------------------------------------------------------------------------------------------------------------------------------|-----------------|-------------|------------|-----------|------------------|---|
| Sending mail          | <ul> <li>Image: A start of the start of</li></ul> | Track and manag | ge 🗸        | Sh         | iop 🗸     | Help & support 🗸 |   |
| Home > Receiving mail | > Moving home: Redir                                                                                                                                                                                                                                                                                                                                                                                                                                                                                                                                                                                                                                                                                                                                                                                                                                                                                                                                                                                                                                                                                                                                                                                                                                                                                                                                                                                                                                                                                                                                                                                                                                                                                                                                                                                                                                                                                                                                                                                                                                                                                                                | ection          |             |            |           |                  |   |

#### Moving home: Redirection

Redirect your mail to help protect against identity fraud

🔊 🖂 🖨

Before you think about what you bring, think about what you're leaving behind.

#### Renewing a Redirection?

If we have sent you a letter about renewing your Redirection, you can get started by registering or logging into your Royal Mail account below. You'll need the renewal code and unique PIN code stated in the letter.