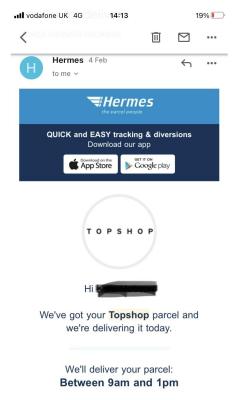

#### **Hermes and Topshop**

| Vodafone UK 4G                                                                                                 | 11:56<br>Hermes                                                                                                    | 31% 💽) |  |
|----------------------------------------------------------------------------------------------------------------|--------------------------------------------------------------------------------------------------------------------|--------|--|
| delivery. Delive<br>attempted betv<br>13:00 today. Tr<br>https://goherm<br>Your wilko parc<br>delivery. Delive | ween 09:00 and<br>ack & divert:<br>.es/207Dqbx<br>eel is out for<br>ery will be<br>ween 10:00 and<br>ack & divert: |        |  |
| 0 🐼 🤇                                                                                                          | Text Message                                                                                                       |        |  |

.1

| III vodafone UK 4G | 14:13 |   |           | 19% 💽 |
|--------------------|-------|---|-----------|-------|
| <                  |       | Ū | $\square$ | •••   |

We won't ask you to sign for your parcel. We'll knock on the door and step back, then when you answer we will take a picture of the parcel in your open doorway.

#### **Contact-free delivery**

We're encouraging all our customers to choose their preferred safe place for deliveries. Follow the link below to the tracking page where you can select a safe place under the change delivery preferences tab.

Set your safe place

Track & divert your parcel

**QUICK and EASY tracking &** 