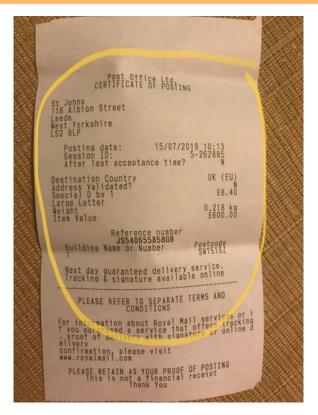

|                                                                                |  |



## **Royal Mail - certificate of posting and receipt from post office**



## Royal Mail certificate of posting -Special Delivery by 1pm



## **Royal Mail certificate of posting -Tracked returns**



## **Royal Mail Click and Drop proof of posting - 1st class**



## **Royal Mail proof of delivery**



## **Royal Mail: Articles for the Blind**



## **Royal Mail: Redirection**

| Royal Mail            | Track your item