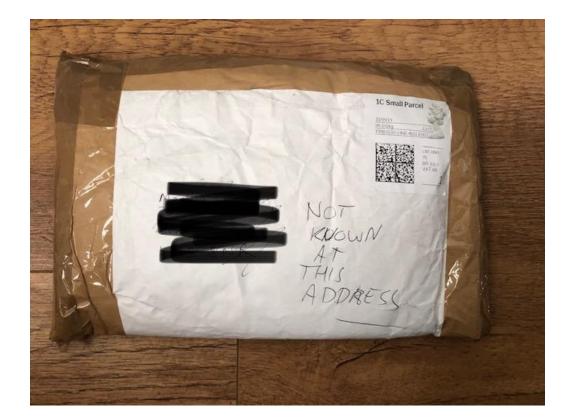

in the UK and in most larger towns abroad. Check if there's Post Restante where you're going .
- Any mail posted in the UK is kept for you in your chosen Post Office for up to two weeks. Anything posted from overseas is kept for one month.



Where are you off to? Collect your mail from the local Post Office

#### FIND A BRANCH >

## **Royal Mail: Keepsafe**



#### We will keep your mail safe until you're home

A Keepsafe will help keep your home and identity safe by letting us hold onto your mail in our secure premises while you're away. As soon as you get home, notify us and we'll deliver your mail to your home address.

It's easy to apply for a Keepsafe online and we will get you set up as soon as we can, though it could take as long as five days.

## **Royal Mail: Return to sender**



### **Royal Mail: Fee to pay (surcharge)**



## **Royal Mail: Redirection**



### **Prohibitions and restrictions leaflet**

#### What can I send?

Poisons, toxic liquids, solids and gases (including substances that are liable to cause death or injury is availabled or by skin contact, including arsenic, cyaride, fuortier, rat poison)

UK Int.

#### Prescription medicines and drugs sent for scientific er medical purposes (toix:, flammable)

(table): Rhomaski or totek ald Naminasia Packaging guadence: Imne packaging can be blister packaging guadence: Imne packaging can be blister packaging guadence: Imne packaging can be blister of loadia gue to Stom Net quantify and yang packing the exceed Stom/HSOB, Medicines must be security closed and placed in a scale polyhenhe bag (tri rupack) or s