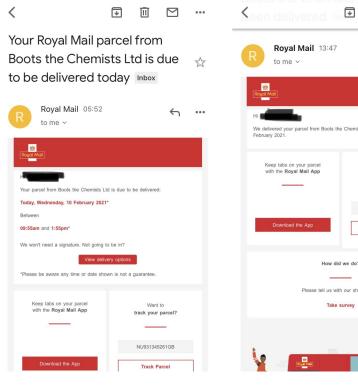

#### **Boots and Royal Mail**

I vodafone UK 4G

11:47

Text Message Thursday 09:00

Saturday 12:55

 $\uparrow$ 

Great news, your order 3 control has left our warehouse. Your order will be delivered by the date given when you placed your order