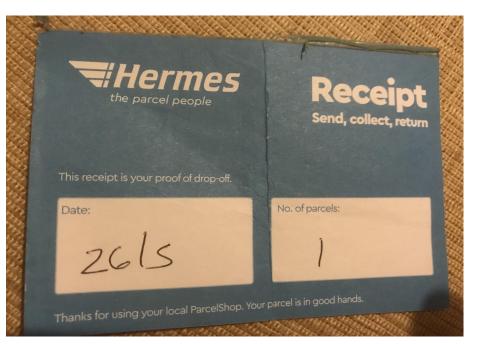

# Return to retailer - proof of courier collection from consumer

| the parcel people                                                                                                           |                                                                                                                                                                       |
|-----------------------------------------------------------------------------------------------------------------------------|-----------------------------------------------------------------------------------------------------------------------------------------------------------------------|
| Your rec                                                                                                                    | eipt 💳                                                                                                                                                                |
| Customer name:                                                                                                              |                                                                                                                                                                       |
| Dates                                                                                                                       | Time                                                                                                                                                                  |
| Here are the receipt(s)<br>Please keep your recei                                                                           |                                                                                                                                                                       |
| Please contact me on th<br>This visit was my:                                                                               | n I called to collect your parcel(s) today.<br>e number below to rearrange collection.<br>Contact your local courier                                                  |
| 1 <sup>st</sup> attempt     7 <sup>st</sup> attempt     Final attempt                                                       | Courier name Contast number                                                                                                                                           |
| After the final collection<br>attempt you will need to<br>rearrange collection with<br>your situlier or at<br>righermaccula | Get 30% off when you sand your<br>first parcel with Harmes using<br>code WELCONEED<br>Share to the said affer we cannot<br>be an enter any said of the second states. |