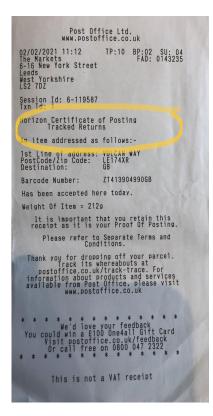

|                                                                                |  |



## **Royal Mail - certificate of posting and receipt from post office**



## Royal Mail certificate of posting -Special Delivery by 1pm



## **Royal Mail certificate of posting -Tracked returns**



## **Royal Mail Click and Drop proof of posting - 1st class**



## **Royal Mail proof of delivery**



## **Royal Mail: Articles for the Blind**



## **Royal Mail: Redirection**

| Royal Mail            | Track your item