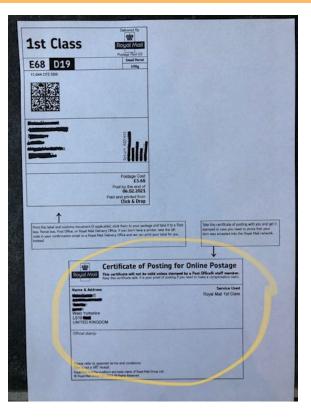

|                                                                                |  |



## **Royal Mail - certificate of posting and receipt from post office**



## Royal Mail certificate of posting -Special Delivery by 1pm



## **Royal Mail certificate of posting -Tracked returns**



## **Royal Mail Click and Drop proof of posting - 1st class**



## **Royal Mail proof of delivery**



## **Royal Mail: Articles for the Blind**



## **Royal Mail: Redirection**

| Royal Mail            | Track your item