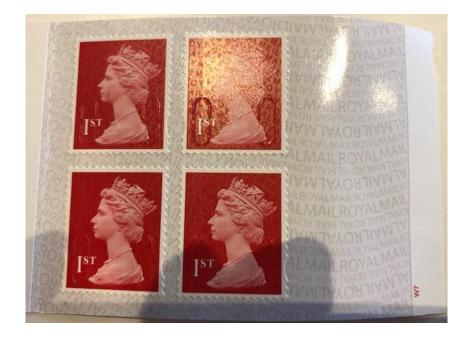

ore Workleste, the Paroiffore Workleste globe and all marks indicated with & are registered trade marks of Royal Mail Group Ltd. (\*) Royal Mail Group Ltd. 2018. All rights nearouid. Royal Mail Group Ltd., registered in England and Walaw, number 4138203, registered disk.: 200 Vetrals Enhankment, London, ECV 042

RMDG19





#### Prohibited and restricted items

#### A guide to what you can and cannot send in the mail

Valid from Nov 2018



#### **Prohibitions and restrictions leaflet**



## **Royal Mail stamps**

#### 'Royal Mail' printed across surface



### **Die cuts within the stamp**

# Self adhesive stamps are 'die cut' - a metal die cuts out the sides of the stamps

### **Oval perforations at both sides**



\*\*\*\*\*

# Secure laminate underprint on sheets and books of stamps



## Franking

## Franking





## A franking machine





#### **Freepost within the UK**



### **Freepost within the UK**

|                                                     | Return Address<br>P.O. Box 60<br>LEEDS<br>LS2 8JR                                                    |                   |
|-----------------------------------------------------|------------------------------------------------------------------------------------------------------|-------------------|
| help us keep our recor<br>Date moved out (if known) | ned on the enclosed letter has cl<br>rds up to date by giving us this                                | nformation below. |
|                                                     | Post Code