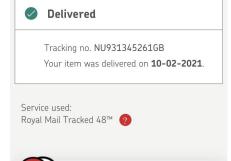

#### **Boots and Royal Mail**

I vodafone UK 4G

11:47

Text Message Thursday 09:00

Saturday 12:55

 $\uparrow$ 

Great news, your order 3 control has left our warehouse. Your order will be delivered by the date given when you placed your order