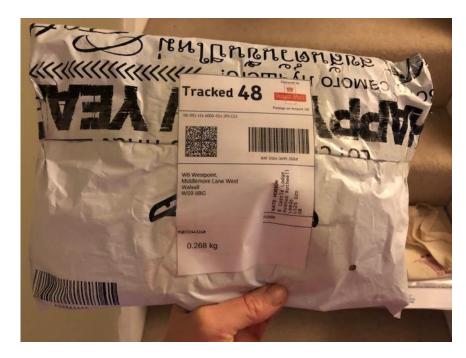

48 Hour     | £7.26 |
|   |                                 |       |
|   | Continue to payment             |       |
|   | Continue to payment             |       |
|   |                                 |       |

## **Retailer deliveries to customer**

# Retailer delivery to customer via courier





#### **Retailer delivery to customer via store**



## Returns

# Free return to retailer via delivery company



# Free return to retailer via courier - proof of return





#### Free return to retailer via courier proof of return



Text Message Today 14:07

UPS https://www.ups.com/su/ r1nWtqPU Your package was dropped off at WOOD LANE STORE on 01/02/2021 14:06. Text STOP to Stop.



# Free return to retailer via courier - proof of packaging



#### Free return to retailer via Royal Mail





## Free return to retailer via Royal Mail proof of packaging and posting





# Return to retailer - proof of courier collection from consumer

| the parcel people                                                                                                           |                                                                                                                                                                       |
|-----------------------------------------------------------------------------------------------------------------------------|-----------------------------------------------------------------------------------------------------------------------------------------------------------------------|
| Your rec