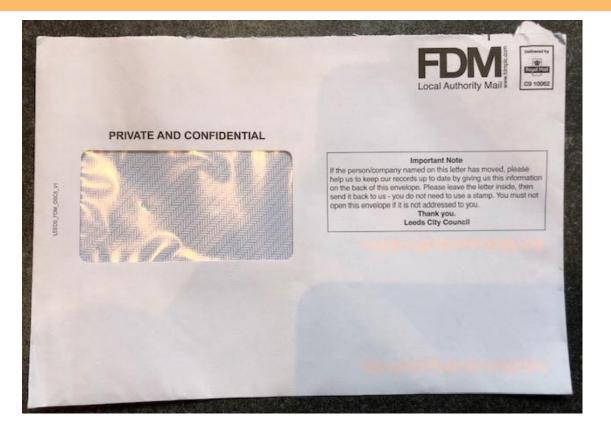

#### **Freepost within the UK**

### **Freepost within the UK**

|                                                     | Return Address<br>P.O. Box 60<br>LEEDS<br>LS2 8JR                                                    |                   |
|-----------------------------------------------------|------------------------------------------------------------------------------------------------------|-------------------|
| help us keep our recor<br>Date moved out (if known) | ned on the enclosed letter has cl<br>rds up to date by giving us this                                | nformation below. |
|                                                     | Post Code                                                                                            |                   |
| Please tell us who is now at the                    | e address shown on the enclosed                                                                      | letter:           |
| Full Name(s)                                        | Date moved i                                                                                         | n                 |
| Important: Ple                                      | ease make sure the letter is inside<br>elope back to us. You do not need<br>Thank you for your help. | when you          |
|                                                     |                                                                                                      |                   |