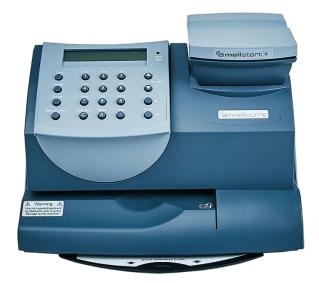

arks indicated with & are registered trade marks of Royal Mail Group Ltd. (\*) Royal Mail Group Ltd. 2018. All rights nearouid. Royal Mail Group Ltd., registered in England and Walaw, number 4138203, registered disk.: 200 Vetrals Enhankment, London, ECV 042

RMDG19





#### Prohibited and restricted items

#### A guide to what you can and cannot send in the mail

Valid from Nov 2018



#### **Prohibitions and restrictions leaflet**



## **Royal Mail stamps**

#### 'Royal Mail' printed across surface



### **Die cuts within the stamp**

# Self adhesive stamps are 'die cut' - a metal die cuts out the sides of the stamps

### **Oval perforations at both sides**



\*\*\*\*\*

# Secure laminate underprint on sheets and books of stamps



## Franking

## Franking





## A franking machine





#### **Freepost within the UK**



### **Freepost within the UK**

|                                                     | Return Address<br>P.O. Box 60<br>LEEDS<br>LS2 8JR                                                    |                   |
|-----------------------------------------------------|------------------------------------------------------------------------------------------------------|-------------------|
| help us keep our recor<br>Date moved out (if known) | ned on the enclosed letter has cl<br>rds up to date by giving us this                                | nformation below. |
|                                                     | Post Code                                                                                            |                   |
| Please tell