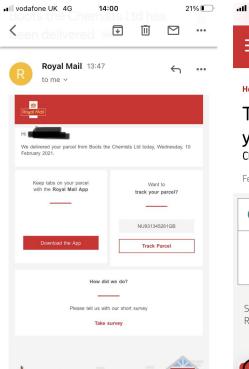

#### **Boots and Royal Mail**

I vodafone UK 4G

11:47

Text Message Thursday 09:00

Saturday 12:55

 $\uparrow$ 

Great news, your order 3 control has left our warehouse. Your order will be delivered by the date given when you placed your order