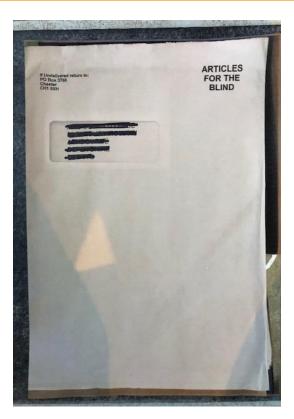

|                                                                                |  |



## **Royal Mail - certificate of posting and receipt from post office**



## Royal Mail certificate of posting -Special Delivery by 1pm



## **Royal Mail certificate of posting -Tracked returns**



## **Royal Mail Click and Drop proof of posting - 1st class**



## **Royal Mail proof of delivery**



## **Royal Mail: Articles for the Blind**



## **Royal Mail: Redirection**

| Royal Mail            | Track your item