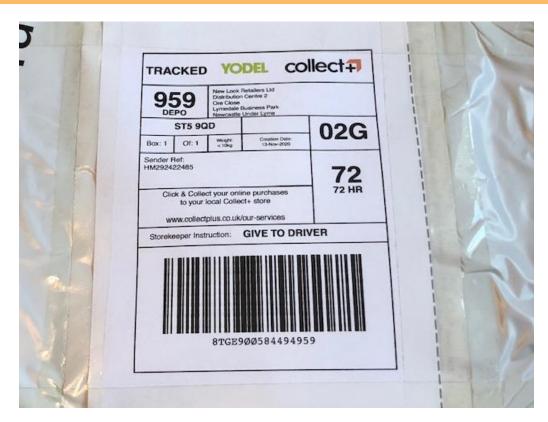

**

















## **Delivery charges**

### **Delivery speed and location affect cost**



#### Shipping method

| 0 | Free Delivery DPD 48 Hour       | Free  |
|---|---------------------------------|-------|
|   | Mainland UK DPD 48 Hour         | £5.00 |
|   | Highlands & Islands DPD 48 Hour | £6.41 |
|   | Northern Island DPD 48 Hour     | £6.41 |
|   | Channel Islands DPD 48 Hour     | £7.26 |
|   |                                 |       |
|   | Continue to payment             |       |
|   | Continue to payment             |       |
|   |                                 |       |

## **Retailer deliveries to customer**

# Retailer delivery to customer via courier





#### **Retailer delivery to customer via store**



## Returns

# Free return to retailer via delivery company



# Free return to retailer via courier - proof of return





#### Free return to retailer via courier proof of return



Text Message Today 14:07

UPS https://www.ups.com/su/ r1nWtqPU Your package was dropped off at WOOD LANE STORE on 01/02/2021 14:06. Text STOP to Stop.



# Free return to retailer via courier - proof of packaging



#### Free return to retailer via Royal Mail





## Free return to retailer via Royal Mail proof of packaging and posting





# Return to retailer - proof of courier collection from consumer

| the parcel people                                                                                                           |